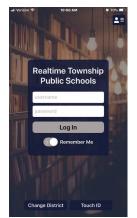

# **Flexible and Secure**

Districts may customize Realtime Link for Student with images, fonts, text, headings and district and school specific features to create a unique user environment. The information that is accessed, the functions allowed, and the individuals permitted to access Realtime Link for Students<sub>TM</sub> is consistent with the parameters set by the district for the Realtime Portal. Touch ID logon (when available) via a mobile device provides added security.

Students can access the Realtime Portal and then download the free App from the Apple App Store or Android Google Play and customize it for their use. The App provides students with district notifications and student information that are available to them on the Realtime Portal.

Customized appearance for District

Sample welcome screen

Notification settings may be customized

Sample student identification card

**Other Realtime Apps:** Realtime Link for Staff™ Realtime Link for Parents™