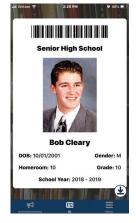

### **Convenient, and Powerful**

Through the secure Realtime Link for Students<sub>TM</sub> Realtime creates the option for students to obtain up to the minute student information, and district communications, with the everyday ease of a mobile application. Students can access their information at any time and even use the app to replace their printed student id for scanning. Student IDs are available to be downloaded for offline use.

Customized appearance for District

Sample welcome screen

Notification settings may be customized

Sample student identification card

**Other Realtime Apps:** Realtime Link for Staff™ Realtime Link for Parents™