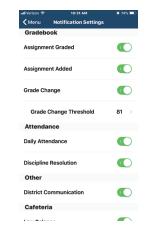

### **Notifications**

Students can select which information based notifications to receive notifications are set to be received at a certain time of day. Push notifications include:

Cafeteria Low Balance | Daily Attendance Gradebook | Assignment Posted | Assignment Graded Overall Grade Changes | Discipline | District Communication

Customized appearance for District

Sample welcome screen

Notification settings may be customized

Sample student identification card

**Other Realtime Apps:** Realtime Link for Staff™ Realtime Link for Parents™