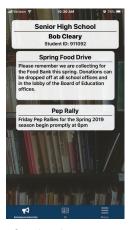

### **Notifications**

Students can select which information based notifications to receive notifications are set to be received at a certain time of day. Push notifications include:

Cafeteria Low Balance | Daily Attendance Gradebook | Assignment Posted | Assignment Graded Overall Grade Changes | Discipline | District Communication

# **Student Information**

Information from the Realtime Portal may be viewed using the convenience of Realtime Link for Students<sub>TM</sub>: student attendance, gradebook information, schedule, report card, are some examples of the information available.

Customized appearance for District

Sample welcome screen

Notification settings may be customized

Sample student identification card

**Other Realtime Apps:** Realtime Link for Staff™ Realtime Link for Parents™